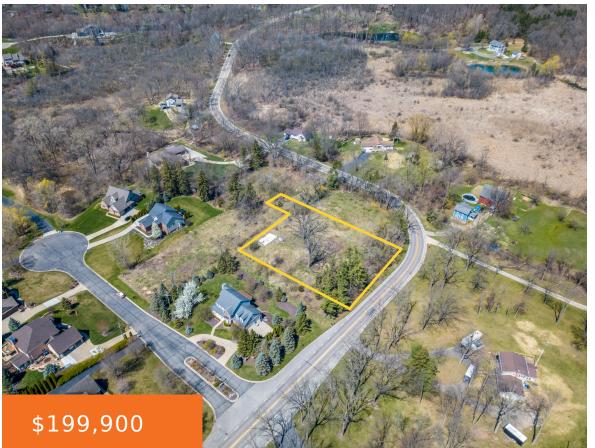

### **HUNTER, BRIGHTON, MI, 48114**

https://tuckerbenner.com

Move to Brighton and build your dream home on Hunter Road! Situated on a spacious 1.05-acre lot, this property offers plenty of space for customization and expansion. With the assurance of having been surveyed and perk tested, potential buyers can proceed with confidence, knowing that the land is suitable for construction and development. Nestled in [...]

### **Basics**

Category: Land

**Status:** Active

Lot size: 1.05 sq ft

**County:** Livingston

Type: Acreage

Bathrooms: 0 baths

Lot Size Acres: 1.05 acres