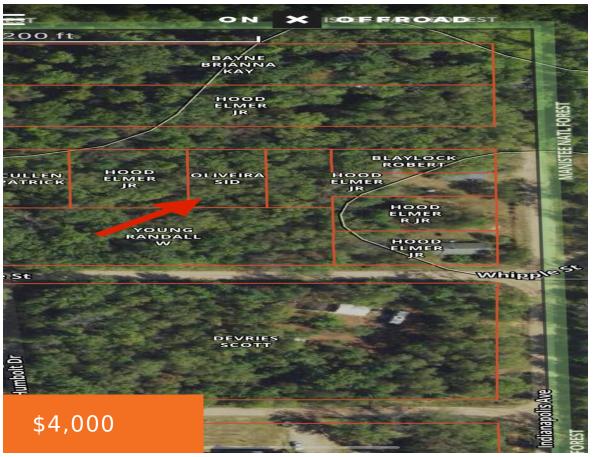

### 0000 INDIANAPOLIS, BALDWIN, MI, 49304

https://tuckerbenner.com

.17 wooded acres close to Manistee National Forest! Perfect for camping, storing vehicles or a future cabin / Up North Getaway. Close to lakes, rivers, streams, and 100's of miles of off road trails.

## **Basics**

Category: Land

**Status:** Active

Lot size: 0.17 sq ft

County: Lake

Type: Acreage

Bathrooms: 0 baths

Lot Size Acres: 0.17 acres

### **Miscellaneous**

CrossStreet: Whipple Listing Terms: Cash

Phone: (231)730-8781

Email: tuckerbennerteam@gmail.com

Address: 2747 Lakeshore Drive, Twin Lake, MI 49457