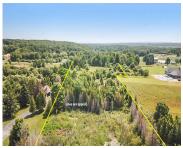

## LAKESHORE, MANISTEE, MI, 49660

https://tuckerbenner.com

Over 5 Acre building site with a mix of woods & fields, a pond and 184ft of Private Lake Michigan Frontage. This mostly level property was once farmland and is now home to a variety of birds, deer, fruit trees and berry bushes. From the bluff you can see Manistee lighthouse and pier to the [...]

# **Basics**

Category: Land

**Status:** Active

Lot size: 5.42 sq ft

County: Manistee

Type: Acreage

Bathrooms: 0 baths

Lot Size Acres: 5.42 acres