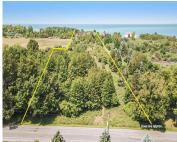

## LAKESHORE, MANISTEE, MI, 49660

https://tuckerbenner.com

Over 5 Acre building site with a mix of woods & fields, a pond and 184ft of Private Lake Michigan Frontage. This mostly level property was once farmland and is now home to a variety of birds, deer, fruit trees and berry bushes. From the bluff you can see Manistee lighthouse and pier to the [...]