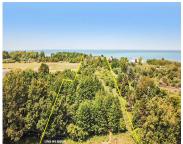

## LAKESHORE, MANISTEE, MI, 49660

https://tuckerbenner.com

Over 5 Acre building site with a mix of woods & fields, a pond and 184ft of Private Lake Michigan Frontage. This mostly level property was once farmland and is now home to a variety of birds, deer, fruit trees and berry bushes. From the bluff you can see Manistee lighthouse and pier to the [...]