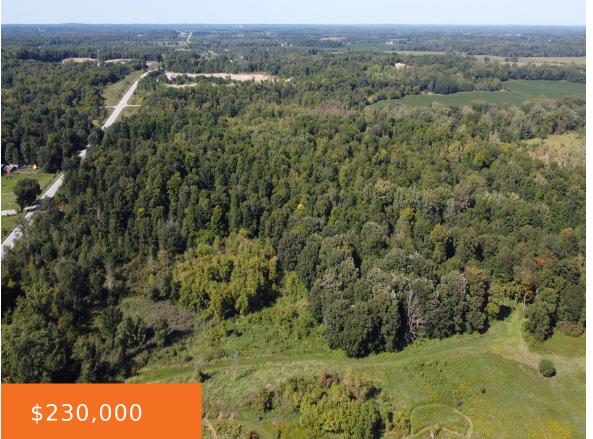

### M52, MANCHESTER, MI, 48158

https://tuckerbenner.com

Nearly 23 acres of beautiful wooded land on M52, between Manchester and Chelsea. Perfect hunting property and potential for building your dream home as well. High Speed fiber internet available at the road.

# **Basics**

Category: Land

**Status:** Active

Lot size: 25.55 sq ft

County: Washtenaw

Type: Acreage

Bathrooms: 0 baths

Lot Size Acres: 25.55 acres