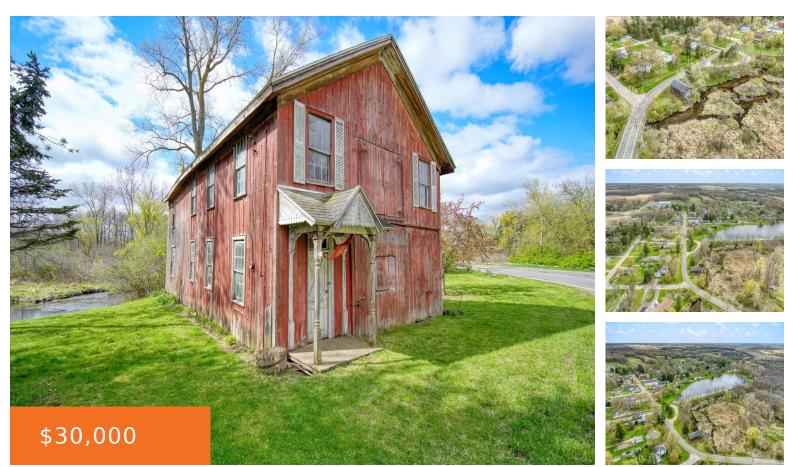

#### MAIN, HORTON, MI, 49246

https://tuckerbenner.com





×

# Basics

Category: Land Status: Active Lot size: 0.08 sq ft County: Jackson Type: Lot Bathrooms: 0 baths Lot Size Acres: 0.08 acres



#### Call us now

Phone:(231)730-8781Email:tuckerbennerteam@gmail.comAddress:2747 Lakeshore Drive, Twin Lake, MI 49457



### **Amenities & Features**

Utilities: None Connected, None Available

## Fees & Taxes

Tax Assessed Value: \$2,575 Tax Annual Amount: \$119.83

#### Tax Year: 2023

#### **School Information**

High School District: Hanover-Horton

### Miscellaneous

CrossStreet: Moscow

Listing Terms: Cash



#### Call us now

Phone: (231)730-8781 Email: tuckerbennerteam@gmail.com Address: 2747 Lakeshore Drive, Twin Lake, MI 49457