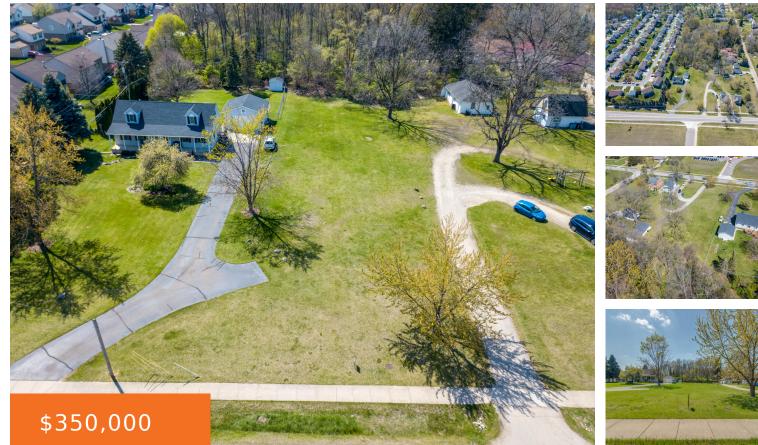

#### HIX, WESTLAND, MI, 48185

https://tuckerbenner.com

Discover your canvas for the perfect home! This expansive 0.7-acre parcel of land with highly sought-after Livonia Schools offers a blank slate for your dream home. With its flat, tree-free terrain, envision effortless construction. Embrace the allure of a growing community with numerous new constructions and rising home values. Picture serene living with a backdrop [...]

## Basics

Category: Land Status: Active Lot size: 0.7 sq ft County: Wayne Type: Lot Bathrooms: 0 baths Lot Size Acres: 0.7 acres

## **Amenities & Features**

**Utilities:** None Connected, Public Water Available, Public Sewer Available, Natural Gas Available Lot Features: Level, Buildable, Cleared, Sidewalk, Wooded