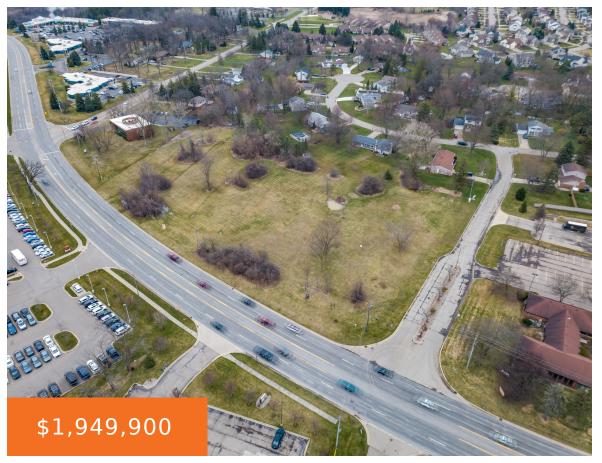

### **HOLLY, GRAND BLANC, MI, 48439**

https://tuckerbenner.com

Rare commercial vacant lot located here in Grand Blanc. This land offers incredible exposure being a corner lot off Holly road, just under mile away from I-75 and a mile from the heart of downtown Grand Blanc. 3.71 acres with 500+ feet of frontage and corner access to two roads, this location is ideal for [...]

# **Basics**

Category: Land

**Status:** Active

Lot size: 3.34 sq ft

County: Genesee

Type: Lot

Bathrooms: 0 baths

Lot Size Acres: 3.34 acres

## **Miscellaneous**

Road Surface Type: Paved CrossStreet: N Holly Rd / McCandlish

**Listing Terms:** Cash, Conventional

Call us now

Phone: (231)730-8781

Email: tuckerbennerteam@gmail.com

Address: 2747 Lakeshore Drive, Twin Lake, MI 49457