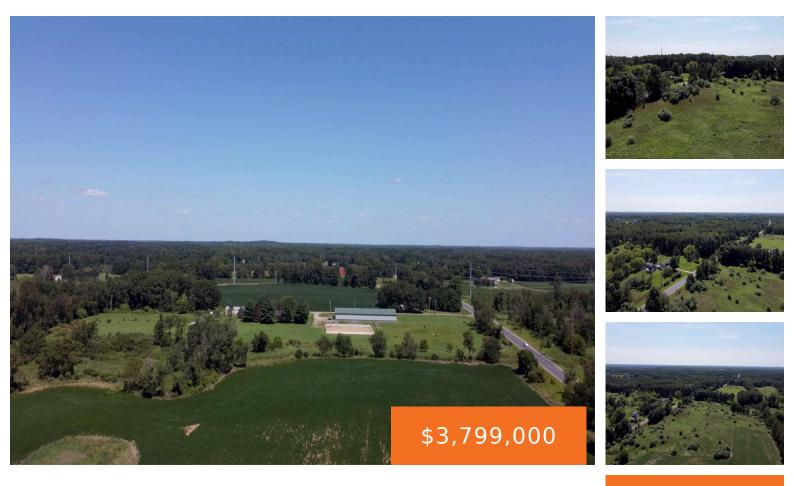

## OLD US 27, MARSHALL, MI, 49068

https://tuckerbenner.com

Call Mike Caron for information on this beautiful property just North on Marshall. Located in Marshall Township and deemed for residential in the township master plan, this is the perfect location for a housing development. Anything from Mobile Homes to Mansions, it's all about location. One of the highest spots in the county.

## Basics

Category: Land Status: Active Lot size: 262 sq ft County: Calhoun Type: Acreage Bathrooms: 0 baths Lot Size Acres: 262 acres