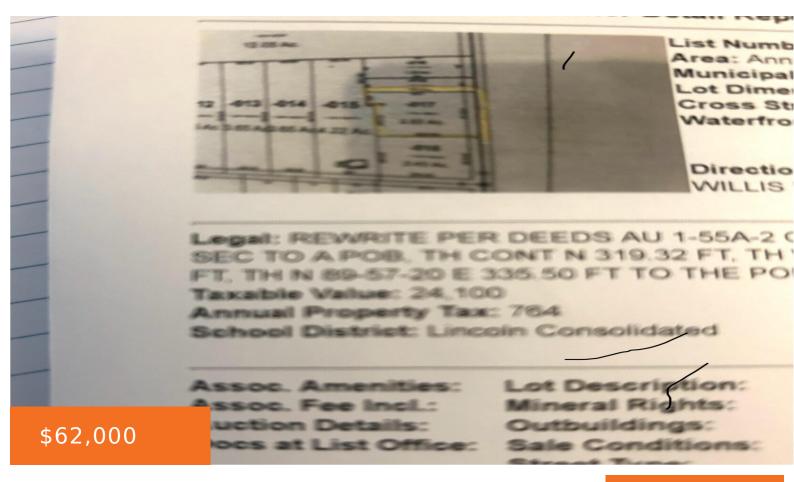

## Fees & Taxes

Tax Assessed Value: \$24,100 Tax Annual Amount: \$764

# School Information

High School District: Lincoln Consolidated

## Miscellaneous

Road Surface Type: Paved Listing Terms: Cash, Rural Development, Conventional Tax Year: 2023

CrossStreet: Willis Rd