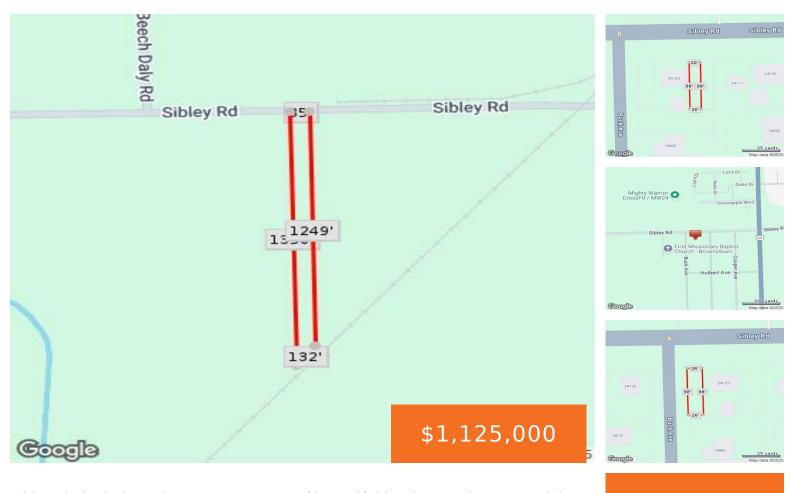

### SIBLEY, ROMULUS, MI, 48174

https://tuckerbenner.com

This sale includes 4 lots. Over 5 acres of beautiful land. Zoned commercialindustrial for usage. There is so much opportunity here!! Easy access to freeways and local shopping. This sale includes lot *#* 70024990034000, 70023010077000, 70023010081000. • 0 baths

### Basics

Category: Land Status: Active Lot size: 2.57 sq ft County: Wayne Type: Acreage Bathrooms: 0 baths Lot Size Acres: 2.57 acres

## Miscellaneous

Road Surface Type: Paved Listing Terms: Cash, Conventional Lot Features: Level, Cleared

Tax Year: 2024

CrossStreet: Beech Daly/Sibley