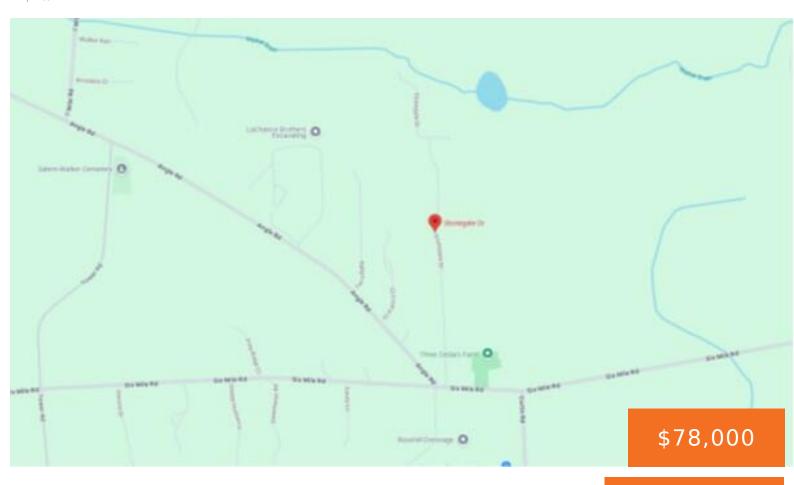

# STONEGATE, NORTHVILLE, MI, 48167

https://tuckerbenner.com

- 0 baths
- Lot
- Land
- Active

### **Basics**

Category: Land Type: Lot

Status: Active Bathrooms: 0 baths

Lot size: 2.06 sq ft Lot Size Acres: 2.06 acres

County: Washtenaw

### **Miscellaneous**

CrossStreet: N of 6 Mile, W of Curtis

Listing Terms: Cash, Conventional

Call us now

×

Phone: (231)730-8781

Email: tuckerbennerteam@gmail.com

Address: 2747 Lakeshore Drive, Twin Lake, MI 49457