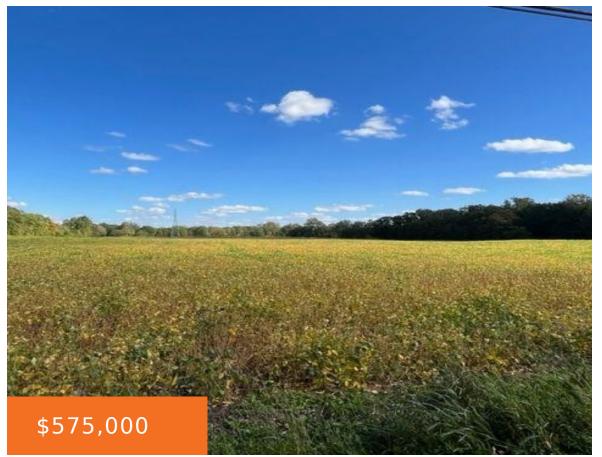

# **TOWER, SOUTH LYON, MI, 48178**

https://tuckerbenner.com

23.8 acres ready to be developed. Currently being used as farmland. Great opportunity to build your dream home or develop the land. The purchaser has the possibility to divide the land into smaller lots with 150-foot frontage. Great location that sits between Ann Arbor, Plymouth, Novi, and Brighton. Please do not walk the land without [...]

### **Basics**

Category: Land

**Status:** Active

Lot size: 23.8 sq ft

County: Washtenaw

Type: Acreage

Bathrooms: 0 baths

Lot Size Acres: 23.8 acres

### **Amenities & Features**

**Utilities:** Well Attached, None Available **Lot Features:** Cleared, Tillable