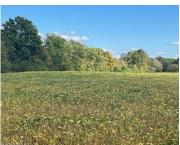

# **TOWER, SOUTH LYON, MI, 48178**

https://tuckerbenner.com

23.8 acres ready to be developed. Currently being used as farmland. Great opportunity to build your dream home or develop the land. The purchaser has the possibility to divide the land into smaller lots with 150-foot frontage. Great location that sits between Ann Arbor, Plymouth, Novi, and Brighton. Please do not walk the land without [...]

### **Basics**

Category: Land

**Status:** Active

Lot size: 23.8 sq ft

County: Washtenaw

Type: Acreage

Bathrooms: 0 baths

Lot Size Acres: 23.8 acres

### **Amenities & Features**

**Utilities:** Well Attached, None Available **Lot Features:** Cleared, Tillable