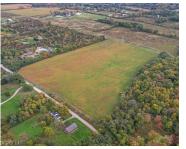

# **TOWER, SOUTH LYON, MI, 48178**

https://tuckerbenner.com

23.8 acres ready to be developed. Currently being used as farmland. Great opportunity to build your dream home or develop the land. The purchaser has the possibility to divide the land into smaller lots with 150-foot frontage. Great location that sits between Ann Arbor, Plymouth, Novi, and Brighton. Please do not walk the land without [...]

### **Basics**

Category: Land

**Status:** Active

Lot size: 23.8 sq ft

County: Washtenaw

Type: Acreage

Bathrooms: 0 baths

Lot Size Acres: 23.8 acres

### **Amenities & Features**

**Utilities:** Well Attached, None Available **Lot Features:** Cleared, Tillable