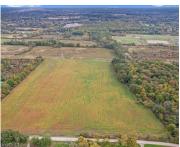

# **TOWER, SOUTH LYON, MI, 48178**

https://tuckerbenner.com

23.8 acres ready to be developed. Currently being used as farmland. Great opportunity to build your dream home or develop the land. The purchaser has the possibility to divide the land into smaller lots with 150-foot frontage. Great location that sits between Ann Arbor, Plymouth, Novi, and Brighton. Please do not walk the land without [...]

### **Basics**

Category: Land

**Status:** Active

Lot size: 23.8 sq ft

County: Washtenaw

Type: Acreage

Bathrooms: 0 baths

Lot Size Acres: 23.8 acres

### **Amenities & Features**

**Utilities:** Well Attached, None Available **Lot Features:** Cleared, Tillable