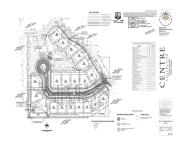

## **BEACHWOOD WAY, DOUGLAS, MI, 49406**

https://tuckerbenner.com

The Centre Collective is the latest offering by Kerr Real Estate in the lakeshore community of Douglas. The project will be split into 2 phases. Phase I will begin this spring & consist of developing the residential land to prepare the 19 single family home lots for sale; Phase II will be the mixed-use portion [...]

## **Amenities & Features**

Waterfront Features: Pond Lot Features: Buildable, Cul-De-Sac, Sidewalk

# **Miscellaneous**

**CrossStreet:** Center St & St. Peters Dr Listing Terms: Cash, Conventional

Phone: (231)730-8781

Email: tuckerbennerteam@gmail.com

Address: 2747 Lakeshore Drive, Twin Lake, MI 49457