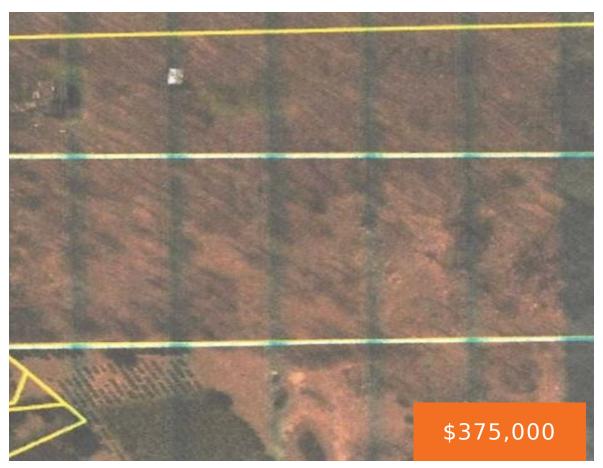

# WALTZ, NEW BOSTON, MI, 48164

https://tuckerbenner.com

Attention builders and developers! Discover the hidden gem of vacant land. With over 12 acres of cleared land, except for a few majestic trees, this prime location is ready for your next project. Imagine the possibilities – a new subdivision, commercial development, or your dream estate. Plus, with water and sewer available at the road [...]

## **Basics**

Category: Land Type: Acreage

**Status:** Active **Bathrooms: 0** baths

Lot size: 12.34 sq ft Subdivision Name: SUPERVISORS HURON PLAT NO 6

Lot Size Acres: 12.34 acres County: Wayne