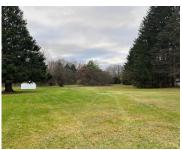

# WALTZ, NEW BOSTON, MI, 48164

https://tuckerbenner.com

Attention builders and developers! Discover the hidden gem of vacant land. With over 12 acres of cleared land, except for a few majestic trees, this prime location is ready for your next project. Imagine the possibilities – a new subdivision, commercial development, or your dream estate. Plus, with water and sewer available at the road [...]

## **Basics**

Category: Land Type: Acreage

**Status:** Active **Bathrooms: 0** baths

Lot size: 12.34 sq ft Subdivision Name: SUPERVISORS HURON PLAT NO 6

Lot Size Acres: 12.34 acres County: Wayne