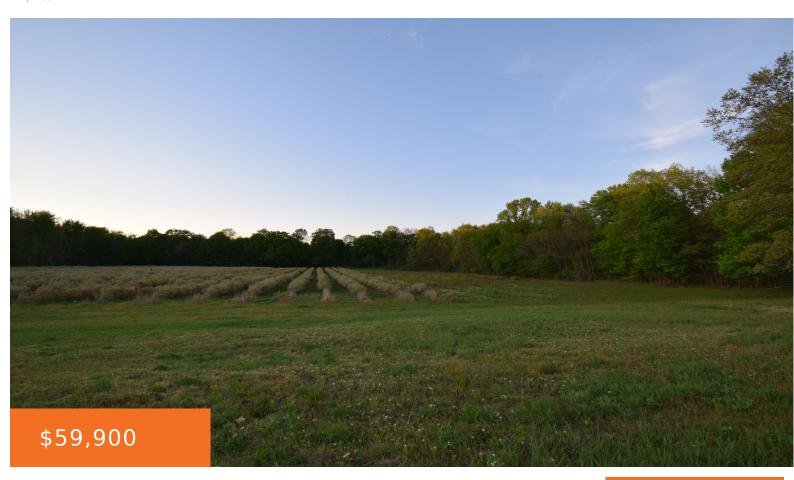

## 42ND, COVERT, MI, 49043

https://tuckerbenner.com

Are you looking for a smaller property with blueberries, here it is, 5+ acres with a well and electric. blueberries are irrigated.

- 0 baths
- Acreage
- Land
- Active