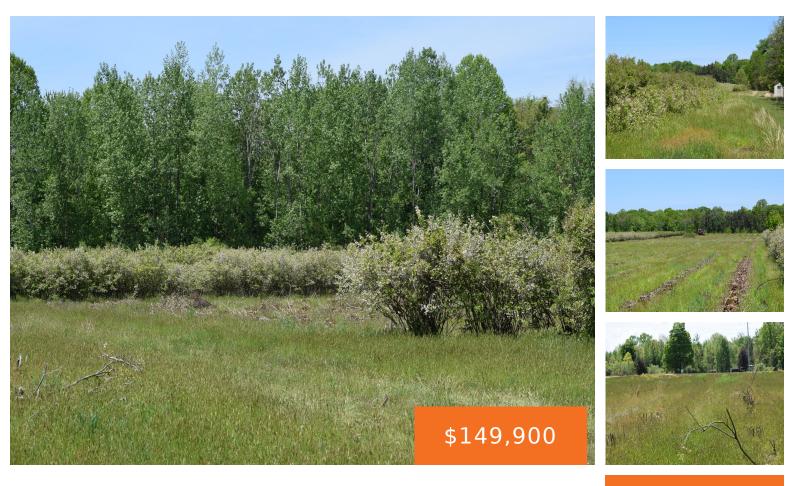

### CR 376, COVERT, MI, 49043

https://tuckerbenner.com

Blueberry farm for sale , multiple varieties. good place for a home.

## Basics

Category: Land Status: Active Lot size: 27.39 sq ft County: Van Buren

Type: Acreage Bathrooms: 0 baths Lot Size Acres: 27.39 acres

# **Building Details**

Current Use: Farm, Agricultural