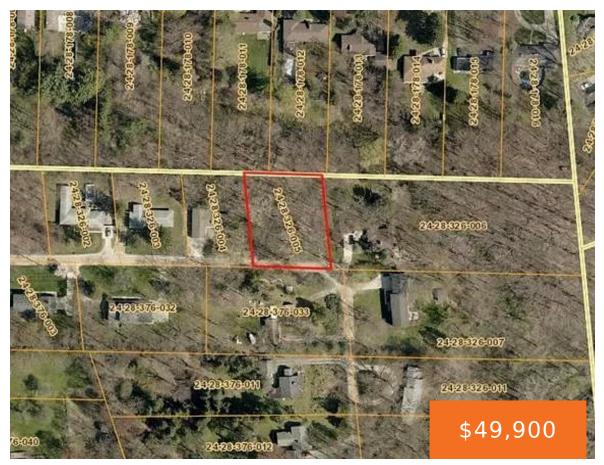

### **HUNTERS, SOUTHFIELD, MI, 48033**

https://tuckerbenner.com

Beautiful piece of land on Hunters Lane in Southfield. Sitting on .48 acres. Quiet and private street. Close to Plum Hollow Country Club, freeways, and entertainment. Sewer and Water at street. Plenty of room to build your dream home.

### **Basics**

Category: Land

**Status:** Active

Lot size: 0.48 sq ft

County: Oakland

Type: Lot

Bathrooms: 0 baths

Lot Size Acres: 0.48 acres