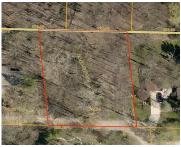

### **HUNTERS, SOUTHFIELD, MI, 48033**

https://tuckerbenner.com

Beautiful piece of land on Hunters Lane in Southfield. Sitting on .48 acres. Quiet and private street. Close to Plum Hollow Country Club, freeways, and entertainment. Sewer and Water at street. Plenty of room to build your dream home.

### **Amenities & Features**

**Utilities:** Water Available, Sewer Available, None **Lot Features:** Wooded