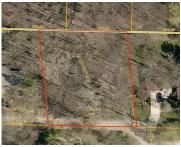

### **HUNTERS, SOUTHFIELD, MI, 48033**

https://tuckerbenner.com

Beautiful piece of land on Hunters Lane in Southfield. Sitting on .48 acres. Quiet and private street. Close to Plum Hollow Country Club, freeways, and entertainment. Sewer and Water at street. Plenty of room to build your dream home.

### **Amenities & Features**

Utilities: None Connected, Public Water Available, Public Sewer Lot Features: Wooded

Available