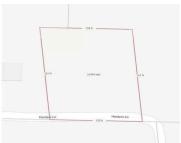

### **HUNTERS, SOUTHFIELD, MI, 48033**

https://tuckerbenner.com

Beautiful piece of land on Hunters Lane in Southfield. Sitting on .48 acres. Quiet and private street. Close to Plum Hollow Country Club, freeways, and entertainment. Sewer and Water at street. Plenty of room to build your dream home.

# **Basics**

Category: Land

**Status:** Active

Lot size: 0.48 sq ft

County: Oakland

Type: Lot

Bathrooms: 0 baths

Lot Size Acres: 0.48 acres