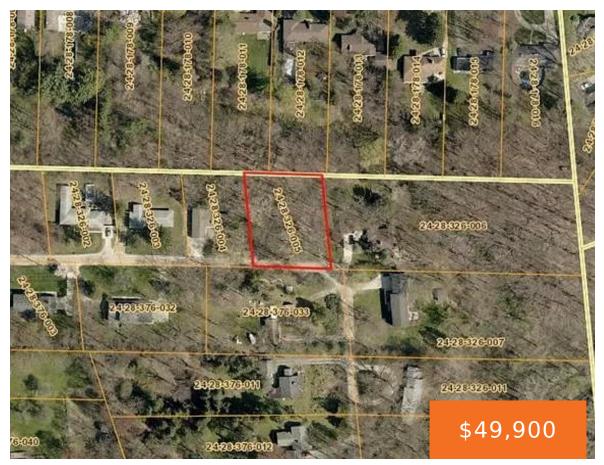

### **HUNTERS, SOUTHFIELD, MI, 48033**

https://tuckerbenner.com

Beautiful piece of land on Hunters Lane in Southfield. Sitting on .48 acres. Quiet and private street. Close to Plum Hollow Country Club, freeways, and entertainment. Sewer and Water at street. Plenty of room to build your dream home.

# **Basics**

Category: Land

**Status:** Active

Lot size: 0.48 sq ft

County: Oakland

Type: Lot

Bathrooms: 0 baths

Lot Size Acres: 0.48 acres