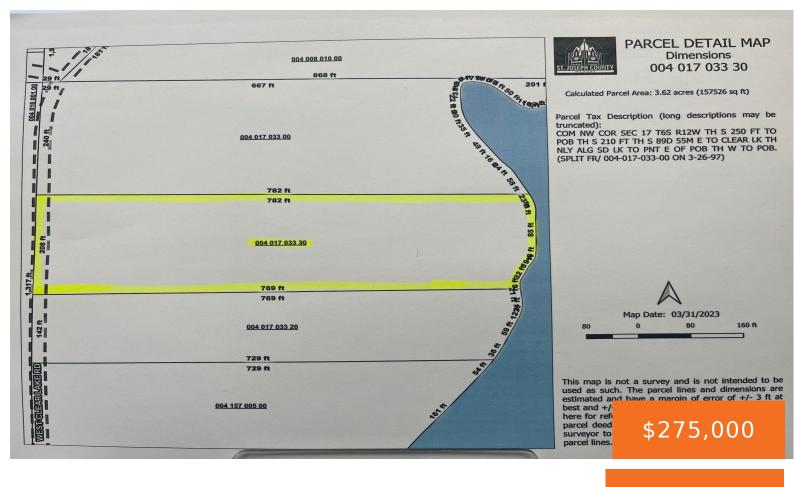

### **CLEAR LAKE, THREE RIVERS, MI, 49093**

https://tuckerbenner.com

Fantastic opportunity to build your dream home on beautiful, 233 acre, Clear Lake. This 3.62 acre parcel provides plenty of room for privacy, gorgeous views, and approximately 220 feet of frontage on the lake. Easy access to highways, and only 2.25hrs from Chicago. Enjoy excellent fishing, boating and lazy days on this jewel of a [...]

## Basics

Category: Land Status: Active Lot size: 3.62 sq ft County: St. Joseph

**Building Details** 

Current Use: Residential

## Fees & Taxes

Tax Assessed Value: \$16,306 Tax Annual Amount: \$3,404