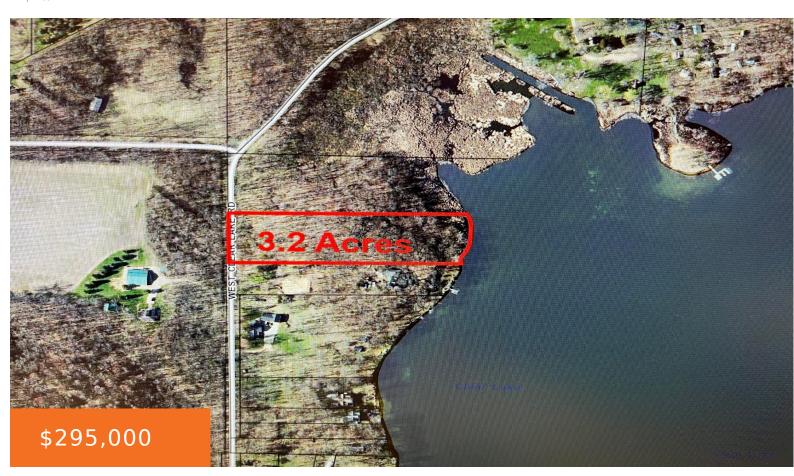

## **CLEAR LAKE, THREE RIVERS, MI, 49093**

https://tuckerbenner.com

Fantastic opportunity to build your dream home on beautiful, 233 acre, Clear Lake. This 3.2 acre parcel provides plenty of room for privacy, gorgeous views, and approximately 220 feet of frontage on the lake. Easy access to highways, and only 2.25hrs from Chicago. Enjoy excellent fishing, boating and lazy days on this jewel of a [...]

### **Basics**

Category: Land

**Status:** Active

Lot size: 3.2 sq ft

County: St. Joseph

Type: Acreage

Bathrooms: 0 baths

Lot Size Acres: 3.2 acres