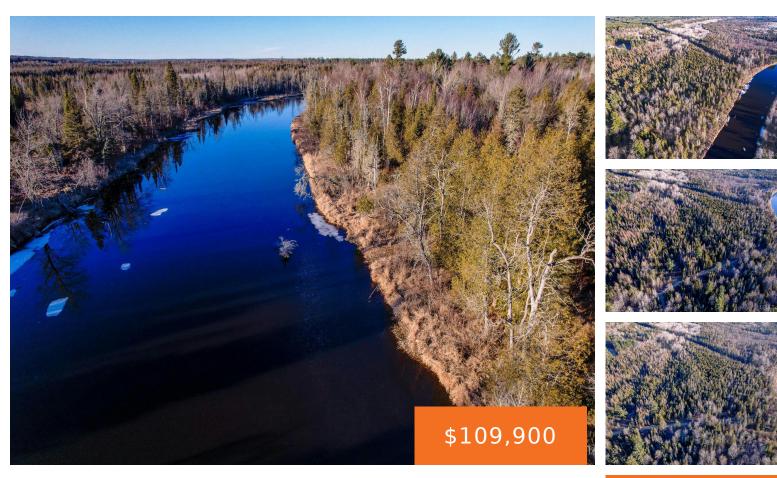

#### 1, V.5, RAPID RIVER, MI, 49878

https://tuckerbenner.com

Discover your own slice of Pure Michigan with this breathtaking 22-acre lot which can be purchased as a whole or split into 11 acre parcels. Embrace serene riverfront living with 661 feet along the picturesque Whitefish River while also enjoying electricity available at the street. This idyllic retreat is just 30 minutes from the charming [...]

#### Basics

Category: Land Status: Active Lot size: 11.04 sq ft County: Delta

Type: Acreage Bathrooms: 0 baths Lot Size Acres: 11.04 acres

## **Amenities & Features**

Utilities: Electricity Available, None Lot Features: Recreational, Wooded

Waterfront Features: River