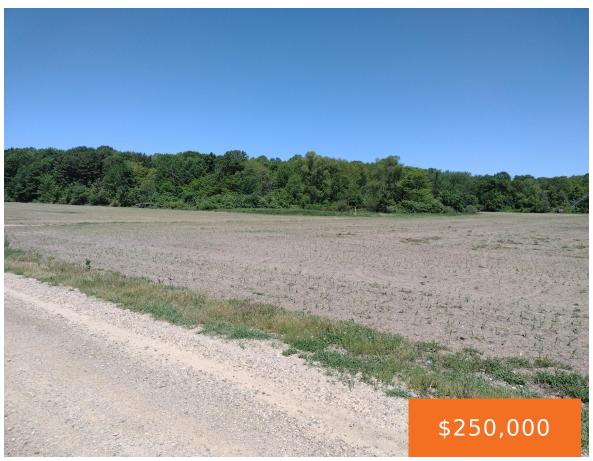

### **Basics**

Category: Land Type: Acreage

Status: Active Bathrooms: 0 baths

Lot size: 5 sq ft Lot Size Acres: 5 acres

County: Allegan

# **Building Details**

Current Use: Agricultural

#### **Amenities & Features**

Utilities: Phone Available, None Waterfront Features: Lake

Lot Features: Buildable, Cleared