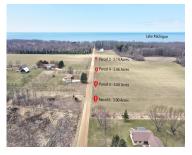

### **Basics**

Category: Land Type: Acreage

Status: Active Bathrooms: 0 baths

Lot size: 5 sq ft Lot Size Acres: 5 acres

County: Allegan

#### **Amenities & Features**

Utilities: Phone Available, None Waterfront Features: Lake

Lot Features: Buildable, Cleared

## **Miscellaneous**

Road Surface Type: Unimproved CrossStreet: Lakeshore Dr. & Morning Glory

Listing Terms: Cash, Conventional