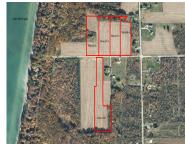

### **Basics**

Category: Land Type: Acreage

Status: Active Bathrooms: 0 baths

Lot size: 5 sq ft Lot Size Acres: 5 acres

County: Allegan

#### **Amenities & Features**

Utilities: Phone Available, None Waterfront Features: Lake

Lot Features: Buildable, Cleared