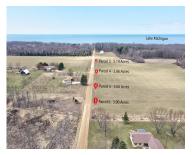

### **Basics**

Category: Land Type: Acreage

Status: Active Bathrooms: 0 baths

Lot size: 5 sq ft Lot Size Acres: 5 acres

County: Allegan

#### **Amenities & Features**

Utilities: Phone Available, None Waterfront Features: Lake

Lot Features: Buildable, Cleared