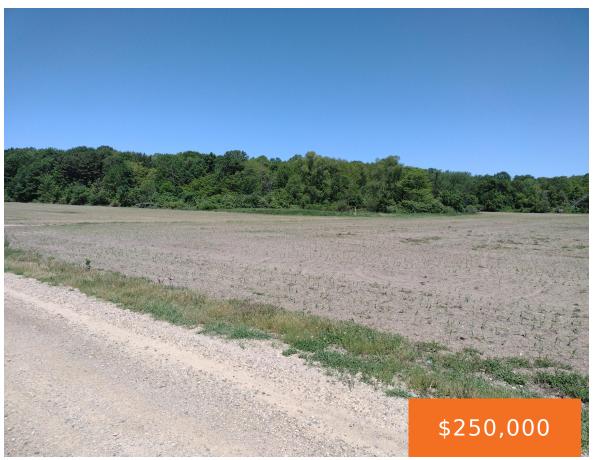

# 4, 118TH, FENNVILLE, MI, 49408

https://tuckerbenner.com

- 0 baths
- Acreage
- Land
- Active

### **Basics**

Category: Land Type: Acreage

Status: Active Bathrooms: 0 baths

Lot size: 5 sq ft Lot Size Acres: 5 acres

County: Allegan

# **Building Details**

Current Use: Agricultural