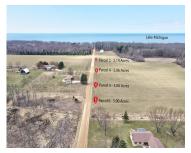

#### **Basics**

Category: Land Type: Acreage

Status: Active Bathrooms: 0 baths

Lot size: 5 sq ft Lot Size Acres: 5 acres

County: Allegan

#### **Amenities & Features**

Utilities: Phone Available, None Waterfront Features: Lake

Lot Features: Buildable, Cleared