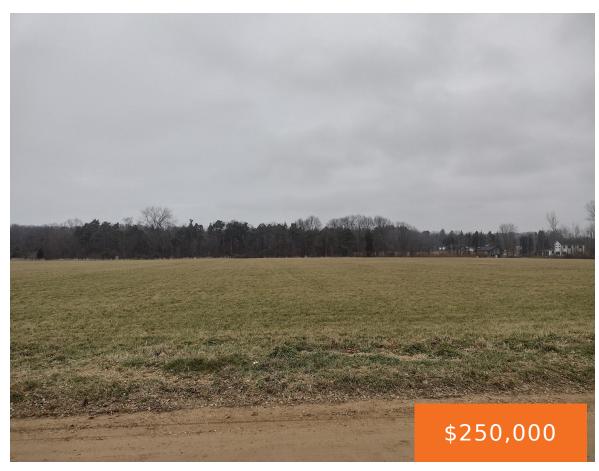

#### **Basics**

Category: Land Type: Acreage

Status: Active Bathrooms: 0 baths

Lot size: 5 sq ft Lot Size Acres: 5 acres

County: Allegan

# **Building Details**

Current Use: Agricultural

#### **Amenities & Features**

Utilities: Phone Available, None Waterfront Features: Lake

Lot Features: Buildable, Cleared