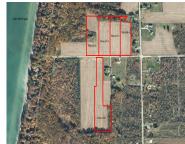

#### **Basics**

Category: Land Type: Acreage

Status: Active Bathrooms: 0 baths

Lot size: 5 sq ft Lot Size Acres: 5 acres

County: Allegan

#### **Amenities & Features**

Utilities: Phone Available, None Waterfront Features: Lake

Lot Features: Buildable, Cleared