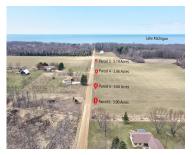

### **Basics**

Category: Land **Type:** Acreage

Bathrooms: 0 baths Status: Active

Lot Size Acres: 5 acres Lot size: 5 sq ft

County: Allegan

#### **Amenities & Features**

Utilities: Phone Available, None Waterfront Features: Lake

Lot Features: Buildable, Cleared