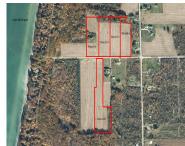

### **Basics**

Category: Land **Type:** Acreage

Bathrooms: 0 baths Status: Active

Lot Size Acres: 5 acres Lot size: 5 sq ft

County: Allegan

#### **Amenities & Features**

Utilities: Phone Available, None Waterfront Features: Lake

Lot Features: Buildable, Cleared