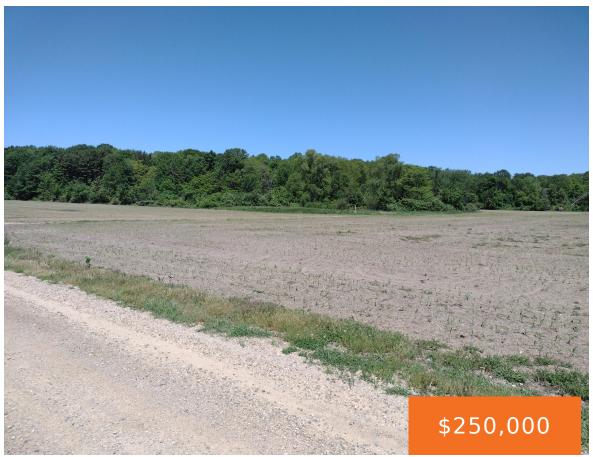

### **Basics**

Category: Land **Type:** Acreage

Bathrooms: 0 baths Status: Active

Lot Size Acres: 5 acres Lot size: 5 sq ft

County: Allegan

# **Building Details**

Current Use: Agricultural

#### **Amenities & Features**

Utilities: Phone Available, None Waterfront Features: Lake

Lot Features: Buildable, Cleared