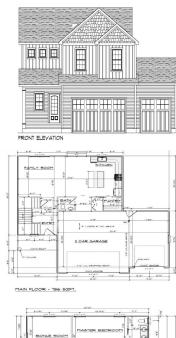

\$459,000

• Single Family Residence

- Residential
- Active

\*\* Proposed New Custom Construction \*\* LOTUS FLOORPLAN - Traditional style floorplan offers 3 bedrooms, 2 full baths, 1 half bath, open concept: kitchen with center island, dining area and great room. Master suite, 2 additional bedrooms and full bath. 3 car attached garage. Located in Emmett Twp and Harper Creek Schools. Be the first [...]