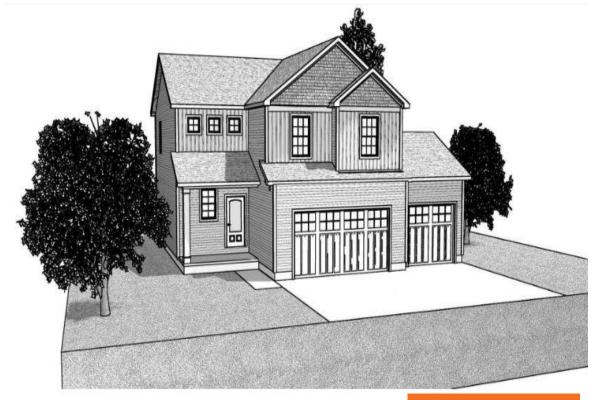

\$459,000

• Single Family Residence

- Residential
- Active

\*\* Proposed New Custom Construction \*\* LOTUS FLOORPLAN - Traditional style floorplan offers 3 bedrooms, 2 full baths, 1 half bath, open concept: kitchen with center island, dining area and great room. Master suite, 2 additional bedrooms and full bath. 3 car attached garage. Located in Emmett Twp and Harper Creek Schools. Be the first [...]