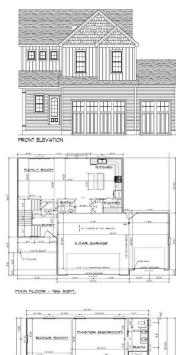

\$454,000

• Single Family Residence

- Residential
- Active

\*\* Proposed New Custom Construction \*\* LOTUS FLOORPLAN - Traditional style floorplan offers 3 bedrooms, 2 full baths, 1 half bath, open concept: kitchen with center island, dining area and great room. Master suite, 2 additional bedrooms and full bath. 3 car attached garage. Located in Emmett Twp and Harper Creek Schools. Be the first [...]