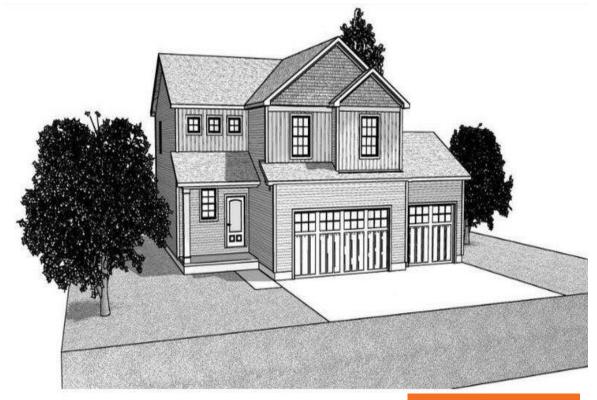

\$454,000

• Single Family Residence

- Residential
- Active

\*\* Proposed New Custom Construction \*\* LOTUS FLOORPLAN - Traditional style floorplan offers 3 bedrooms, 2 full baths, 1 half bath, open concept: kitchen with center island, dining area and great room. Master suite, 2 additional bedrooms and full bath. 3 car attached garage. Located in Emmett Twp and Harper Creek Schools. Be the first [...]