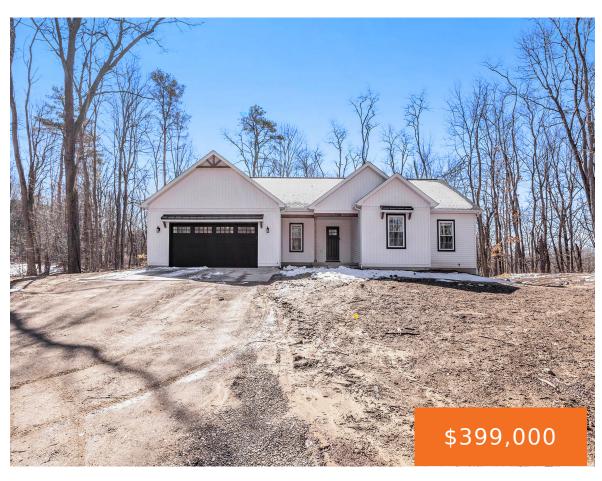

\*\* Proposed New Custom Construction \*\* ORCHID FLOORPLAN – Ranch style floorplan offers 3 bedrooms, 2 full baths, open concept: kitchen with center island, dining area and great room. Master suite, 2 additional bedrooms and full bath. 2 car attached garage. Located in Emmett Twp and Harper Creek Schools. Be the first to claim this [...]