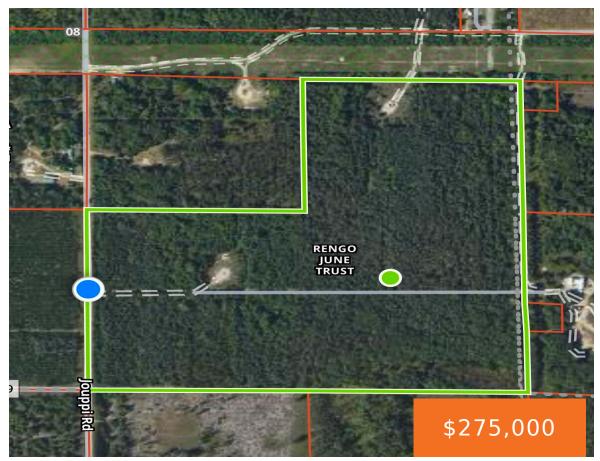

## **1, JOUPPI, KALEVA, MI, 49645**

https://tuckerbenner.com

109 acres of prime hunting land near Kaleva! Mostly wooded with a two-track running through the middle. Plenty of deer tracks throughout. Close to the Village of Kaleva, snowmobile trails, and Crystal Mountain Resort. Whether you're looking for a hunting retreat or a spot to enjoy the outdoors, this property has plenty to offer!

#### **Basics**

Category: Land Type: Acreage

Status: Active Bathrooms: 0 baths

Lot size: 109 sq ft Lot Size Acres: 109 acres

**County:** Manistee