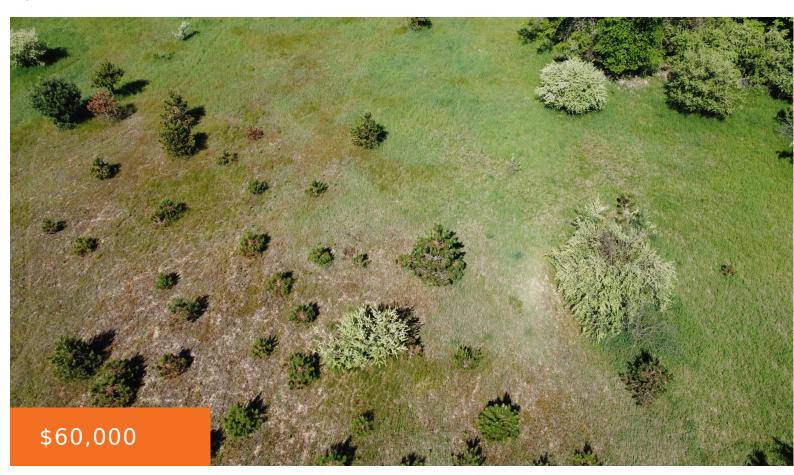

## 12, HOWARD CITY EDMORE, SIX LAKES, MI, 48886

https://tuckerbenner.com

- 0 baths
- Acreage
- Land
- Active

### **Basics**

Category: Land

**Status:** Active

Lot size: 12 sq ft

County: Montcalm

Type: Acreage

Bathrooms: 0 baths

Lot Size Acres: 12 acres