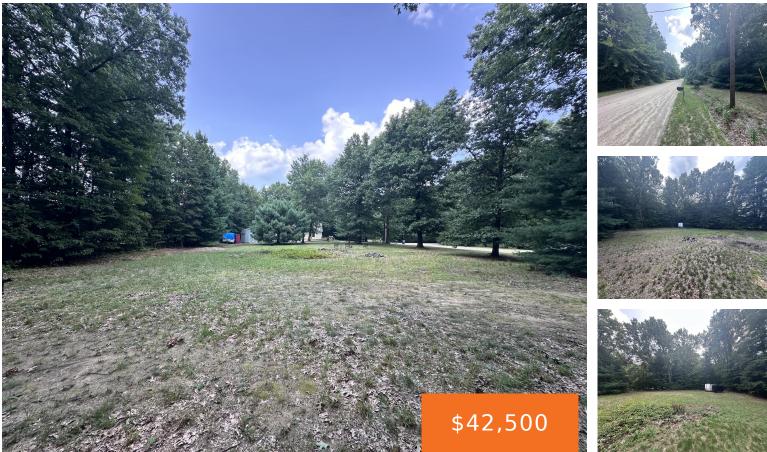

### 7, WEST SHORE, GRAND JUNCTION, MI, 49056

https://tuckerbenner.com

Great lot with area access to Silver Lake via boat ramp down the street. Enjoy privacy of your own place while only being 15 minutes from Lake Michigan and South Haven. Enjoy a nice peaceful setting. Back lot line has a nice natural privacy barrier of mature pine trees. Check it out now and build [...]

### Basics

Category: Land Status: Active Lot size: 0.28 sq ft County: Van Buren Type: Lot Bathrooms: 0 baths Lot Size Acres: 0.28 acres

## **Amenities & Features**

Utilities: Electricity Available, None Lot Features: Cleared

## Miscellaneous

Road Surface Type: Unimproved Listing Terms: Cash, Conventional Waterfront Features: Lake

**Tax Year:** 2024

CrossStreet: Silver Lake Rd