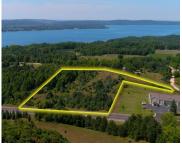

## BEULAH, BEULAH, MI, 49617

https://tuckerbenner.com

Enjoy over seven and one-half rolling acres of beautiful hardwoods in scenic Benzie County with countryside views, views of the magnificent blue-green waters that only Crystal Lake can provide and views of Big Platte Lake. Located outside of downtown Beulah, you can enjoy all it offers, from coffee shops, dining, and shopping, to the 4th [...]