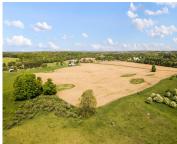

## **Basics**

Category: Land Type: Acreage

Status: Active Bathrooms: 0 baths

Lot size: 40 sq ft Lot Size Acres: 40 acres

County: Lake

# **Building Details**

Current Use: Recreational, Hunting, Farm, Agricultural

#### **Amenities & Features**

Utilities: None Lot Features: Level, Recreational, Tillable, Wooded