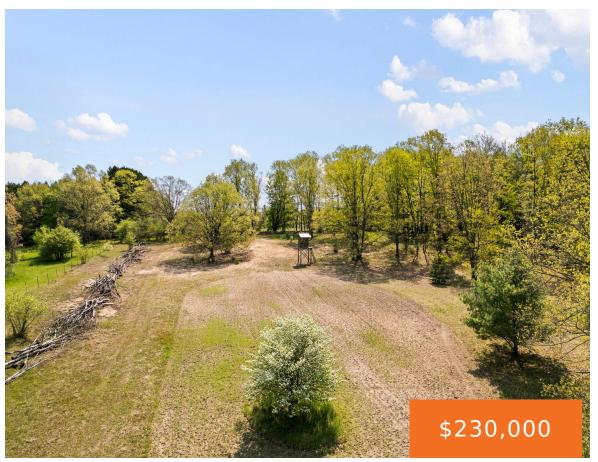

## **Basics**

Category: Land Type: Acreage

Status: Active Bathrooms: 0 baths

Lot size: 40 sq ft Lot Size Acres: 40 acres

County: Lake

# **Building Details**

Current Use: Recreational, Hunting, Farm, Agricultural

#### **Amenities & Features**

Utilities: None Lot Features: Level, Recreational, Tillable, Wooded