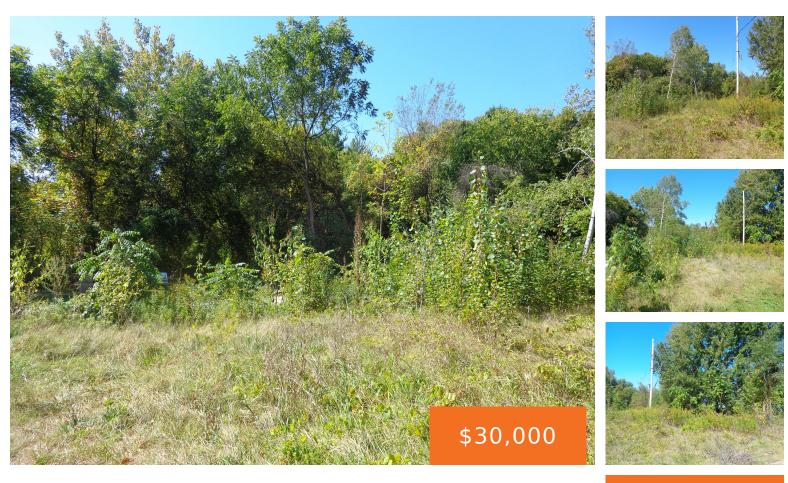

### 1958, CR 681, LACOTA, MI, 49063

https://tuckerbenner.com

Are you looking for a reasonably priced lot close to South Haven? Over a half acre lot bordering the Kal-Haven Trail and near GingerMan Raceway! Just a short drive to downtown South Haven and the beach, shopping and restaurants. Call to see this great property today!

### Basics

Category: Land Status: Active Lot size: 0.57 sq ft County: Van Buren Type: Lot Bathrooms: 0 baths Lot Size Acres: 0.57 acres