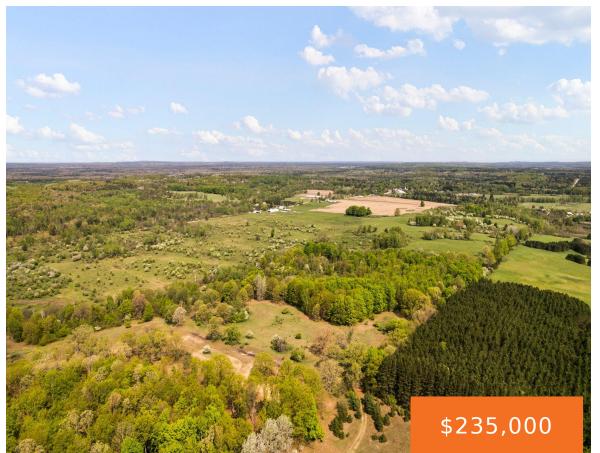

## **2, STATE RD, LUTHER, MI, 49656**

https://tuckerbenner.com

- 0 baths
- Acreage
- Land
- Active

×

## **Basics**

Category: Land

**Status:** Active

Lot size: 42 sq ft

County: Lake

Type: Acreage

Bathrooms: 0 baths

Lot Size Acres: 42 acres

# **Building Details**

Current Use: Residential, Recreational, Hunting, Farm, Agricultural

### **Amenities & Features**

**Utilities:** None **Lot Features:** Level, Recreational, Tillable, Wooded