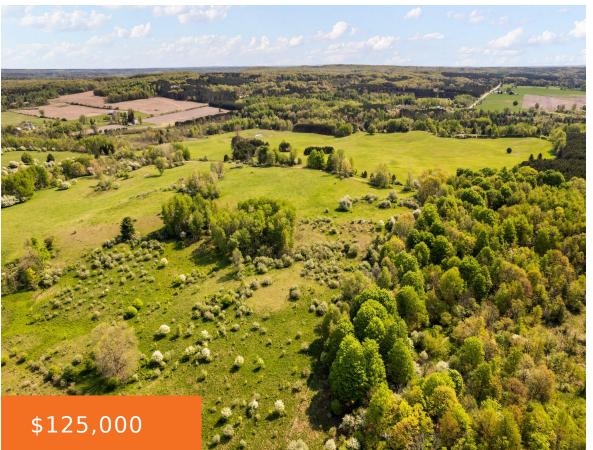

## 2, N STATE RD, LUTHER, MI, 49656

https://tuckerbenner.com

- 0 baths
- Acreage
- Land
- Active

# **Basics**

Category: Land

**Status:** Active

Lot size: 30 sq ft

County: Lake

Type: Acreage

Bathrooms: 0 baths

Lot Size Acres: 30 acres