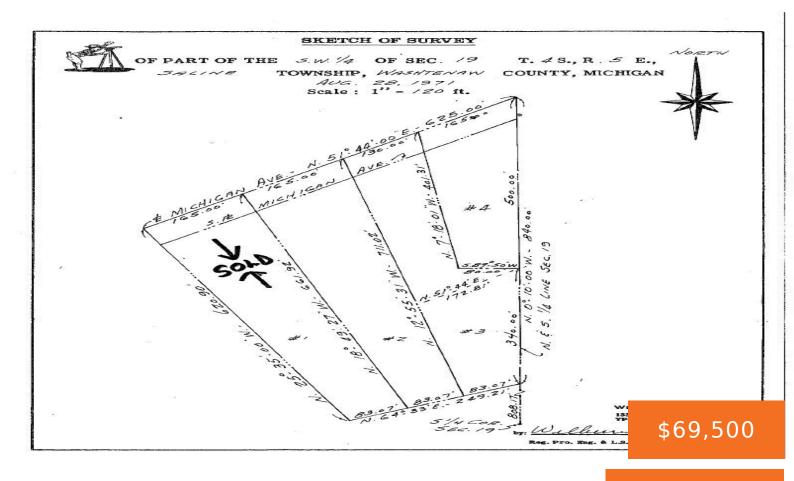

## 234, MICHIGAN AVE, SALINE, MI, 48176

https://tuckerbenner.com

THIS PROPERTY IS LOCATED NEXT TO 11795 W. Michigan Ave. featuring mature trees and rolling terrain. Easy driveway access with no permit fees, natural gas at the road and electrical service at the rear. This 4.68 parcel consists of three adjacent parcels. The purchaser may consider the land as one building site or three separate [...]

## Basics

Category: Land Status: Active Lot size: 4.68 sq ft County: Washtenaw Type: Acreage Bathrooms: 0 baths Lot Size Acres: 4.68 acres