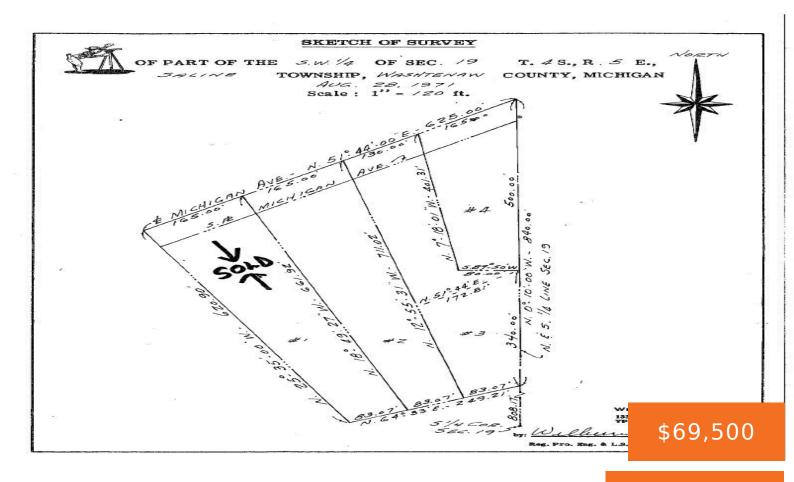

## 234, MICHIGAN AVE, SALINE, MI, 48176

https://tuckerbenner.com

THIS PROPERTY IS LOCATED NEXT TO 11795 W. Michigan Ave. featuring mature trees and rolling terrain. Easy driveway access with no permit fees, natural gas at the road and electrical service at the rear. This 4.68 parcel consists of three adjacent parcels. The purchaser may consider the land as one building site or three separate [...]

# **Basics**

Category: Land

Status: Active

Lot size: 4.68 sq ft

County: Washtenaw

Type: Acreage

Bathrooms: 0 baths

Lot Size Acres: 4.68 acres