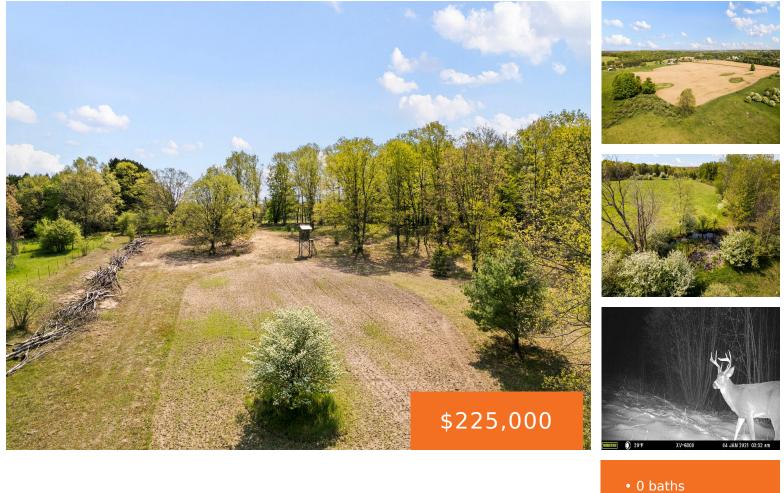

#### 3, STATE RD, LUTHER, MI, 49656

https://tuckerbenner.com

#### **Basics**

Category: Land Status: Active Lot size: 50 sq ft County: Lake

Type: Acreage Bathrooms: 0 baths Lot Size Acres: 50 acres

# **Building Details**

Current Use: Residential, Recreational, Hunting, Farm, Agricultural

### **Amenities & Features**

Utilities: None Lot Features: Level, Recreational, Tillable, Wooded