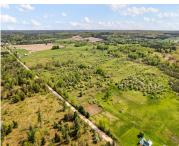

# 3, N STATE RD, LUTHER, MI, 49656

https://tuckerbenner.com

60 acres of gorgeous rolling hills, woods, open fields could be yours to build, explore, and recreate on this summer! You will love the high elevation changes, the artesian water source, and the attractive composition of this parcel. Two incredible building spots in particular on this parcel must be seen to be appreciated, with views [...]

## **Basics**

Category: Land

**Status:** Active

Lot size: 60 sq ft

County: Lake

**Type:** Acreage

Bathrooms: 0 baths

Lot Size Acres: 60 acres