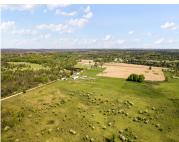

# 3, N STATE RD, LUTHER, MI, 49656

https://tuckerbenner.com

60 acres of gorgeous rolling hills, woods, open fields could be yours to build, explore, and recreate on this summer! You will love the high elevation changes, the artesian water source, and the attractive composition of this parcel. Two incredible building spots in particular on this parcel must be seen to be appreciated, with views [...]

## **Basics**

Category: Land

**Status:** Active

Lot size: 60 sq ft

County: Lake

**Type:** Acreage

Bathrooms: 0 baths

Lot Size Acres: 60 acres