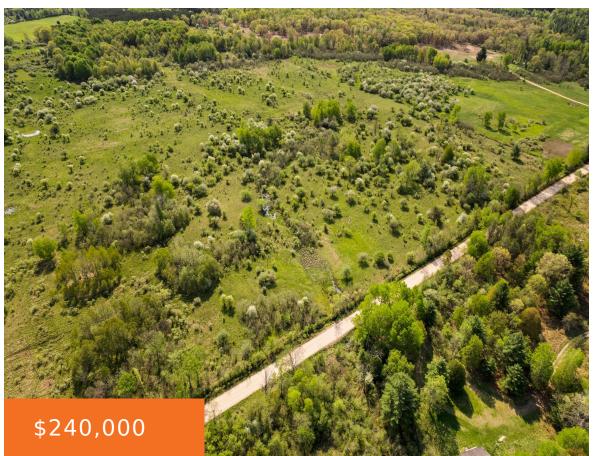

# 3, N STATE RD, LUTHER, MI, 49656

https://tuckerbenner.com

60 acres of gorgeous rolling hills, woods, open fields could be yours to build, explore, and recreate on this summer! You will love the high elevation changes, the artesian water source, and the attractive composition of this parcel. Two incredible building spots in particular on this parcel must be seen to be appreciated, with views [...]

## **Basics**

Category: Land

**Status:** Active

Lot size: 60 sq ft

County: Lake

**Type:** Acreage

Bathrooms: 0 baths

Lot Size Acres: 60 acres