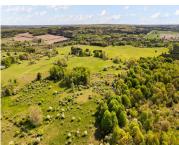

# 3, N STATE RD, LUTHER, MI, 49656

https://tuckerbenner.com

60 acres of gorgeous rolling hills, woods, open fields could be yours to build, explore, and recreate on this summer! You will love the high elevation changes, the artesian water source, and the attractive composition of this parcel. Two incredible building spots in particular on this parcel must be seen to be appreciated, with views [...]

## **Basics**

Category: Land

**Status:** Active

Lot size: 60 sq ft

County: Lake

**Type:** Acreage

Bathrooms: 0 baths

Lot Size Acres: 60 acres