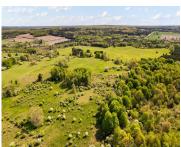

### 4, N STATE RD, LUTHER, MI, 49656

https://tuckerbenner.com

60 acres of gorgeous rolling hills, thick woods, open fields, and even an apple orchard..could be yours to build, explore, and recreate on this summer! You will love the high elevation changes, the artesian water source, and the attractive composition of this parcel. Call today for more information!

## **Basics**

Category: Land

**Status:** Active

Lot size: 60 sq ft

County: Lake

**Type:** Acreage

Bathrooms: 0 baths

Lot Size Acres: 60 acres