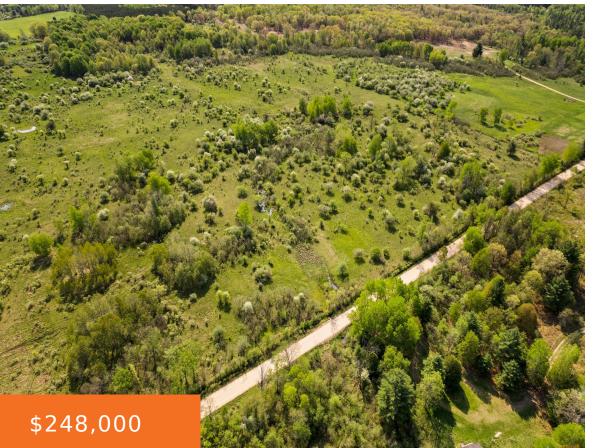

### 4, N STATE RD, LUTHER, MI, 49656

https://tuckerbenner.com

60 acres of gorgeous rolling hills, thick woods, open fields, and even an apple orchard..could be yours to build, explore, and recreate on this summer! You will love the high elevation changes, the artesian water source, and the attractive composition of this parcel. Call today for more information!

## **Basics**

Category: Land

**Status:** Active

Lot size: 60 sq ft

County: Lake

**Type:** Acreage

Bathrooms: 0 baths

Lot Size Acres: 60 acres