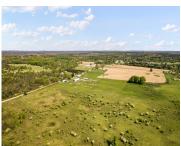

### 4, N STATE RD, LUTHER, MI, 49656

https://tuckerbenner.com

60 acres of gorgeous rolling hills, thick woods, open fields, and even an apple orchard..could be yours to build, explore, and recreate on this summer! You will love the high elevation changes, the artesian water source, and the attractive composition of this parcel. Call today for more information!

## **Basics**

Category: Land

**Status:** Active

Lot size: 60 sq ft

County: Lake

**Type:** Acreage

Bathrooms: 0 baths

Lot Size Acres: 60 acres