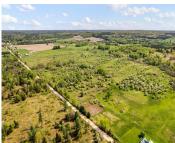

### 4, N STATE RD, LUTHER, MI, 49656

https://tuckerbenner.com

60 acres of gorgeous rolling hills, thick woods, open fields, and even an apple orchard..could be yours to build, explore, and recreate on this summer! You will love the high elevation changes, the artesian water source, and the attractive composition of this parcel. Call today for more information!

## **Basics**

Category: Land

**Status:** Active

Lot size: 60 sq ft

County: Lake

**Type:** Acreage

Bathrooms: 0 baths

Lot Size Acres: 60 acres