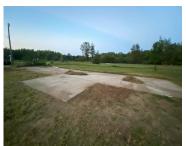

### 40, THORNAPPLE, WHITE CLOUD, MI, 49349

https://tuckerbenner.com

9.96 Acre Parcel close to White Cloud features a cement pad and walkways, Power, Well and Septic. The front of the property is cleared but retains groupings of trees. The Rear of the property is heavily wooded. Great find. Bring your camper for your own private camping spot or build your year round home in [...]

### **Amenities & Features**

**Utilities:** Well, Septic, Electricity

Connected

Lot Features: Buildable, Cleared, Recreational,

Tillable, Wooded