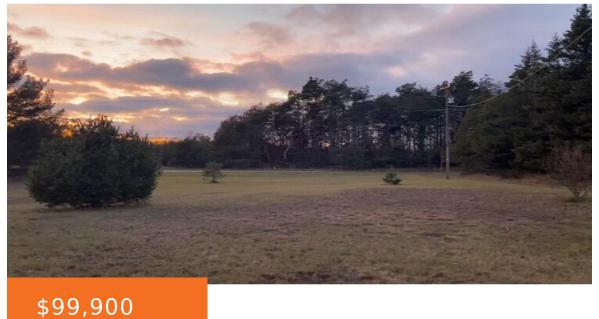

### 40, THORNAPPLE, WHITE CLOUD, MI, 49349

https://tuckerbenner.com

9.96 Acre Parcel close to White Cloud features a cement pad and walkways, Power, Well and Septic. The front of the property is cleared but retains groupings of trees. The Rear of the property is heavily wooded. Great find. Bring your camper for your own private camping spot or build your year round home in [...]

### **Amenities & Features**

**Utilities:** Well, Septic, Electricity

Connected

Lot Features: Buildable, Cleared, Recreational,

Tillable, Wooded