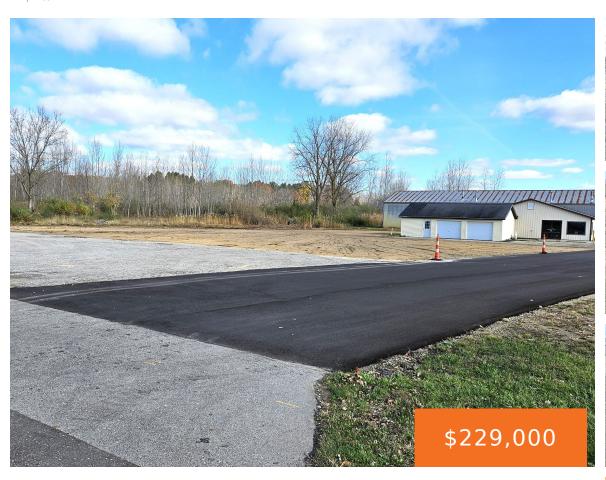

# 9279, M-140, SOUTH HAVEN, MI, 49090

https://tuckerbenner.com

A nice commercial parcel available in the business district of the City of South Haven. Property is perfectly located on a main corridor into the resort community of South Haven, and only a few minutes from the central business district. B-2 zoning allows for a wide variety of uses; this location offers high visibility and [...]

## **Basics**

Category: Land Type: Commercial Land

Status: Active Bathrooms: 0 baths

Lot size: 0.8 sq ft Lot Size Acres: 0.8 acres

County: Van Buren