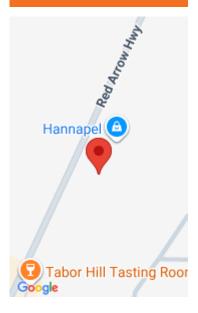

# RED ARROW, BRIDGMAN, MI, 49106

https://tuckerbenner.com

Great development opportunity on a larger two acre lot in the City of Bridgman. Your chance to own a piece of commercial/industrial property with high visibility from I-94. Located conveniently off of I-94 and Red Arrow Highway, this lot is perfect for any business. Survey provided in documents. Take a look at all the potential [...]

### **Miscellaneous**

Road Surface Type: Paved CrossStreet: Rambo Rd

Listing Terms: Cash, Conventional