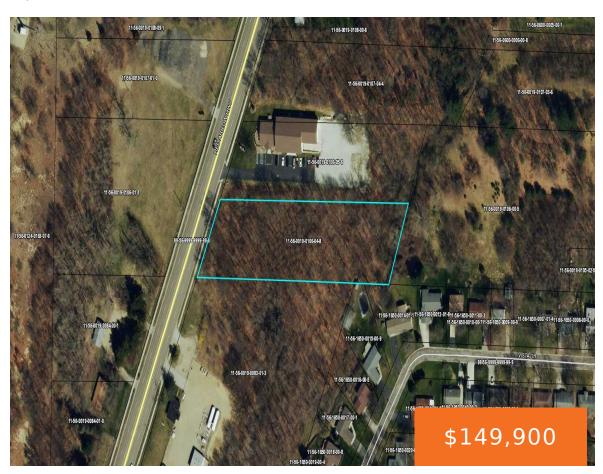

# RED ARROW, BRIDGMAN, MI, 49106

https://tuckerbenner.com

Great development opportunity on a larger two acre lot in the City of Bridgman. Your chance to own a piece of commercial/industrial property with high visibility from I-94. Located conveniently off of I-94 and Red Arrow Highway, this lot is perfect for any business. Survey provided in documents. Take a look at all the potential [...]

### **Basics**

Category: Land Type: Commercial Land

Status: Active Bathrooms: 0 baths

Lot size: 2.05 sq ft Lot Size Acres: 2.05 acres

County: Berrien

### **Miscellaneous**

Road Surface Type: Paved CrossStreet: Rambo Rd

Listing Terms: Cash, Conventional