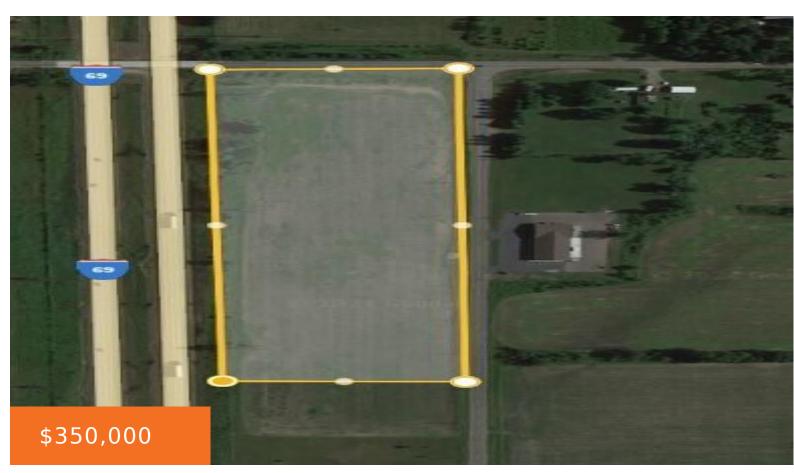

#### WILLOWBROOK, COLDWATER, MI, 49036

https://tuckerbenner.com

Back on the market after the buyer cancelled the Option Contract. This 13.724 +/- acres provides excellent visibility from Interstate 69, State Road, and Willowbrook Rd. This parcel would be an opportunity to relocate an automotive dealership, farm equipment dealership, medical office building, small strip center, etc... The options are endless!

### Basics

Category: Land Status: Active Lot size: 13.72 sq ft County: Branch Type: Acreage Bathrooms: 0 baths Lot Size Acres: 13.72 acres