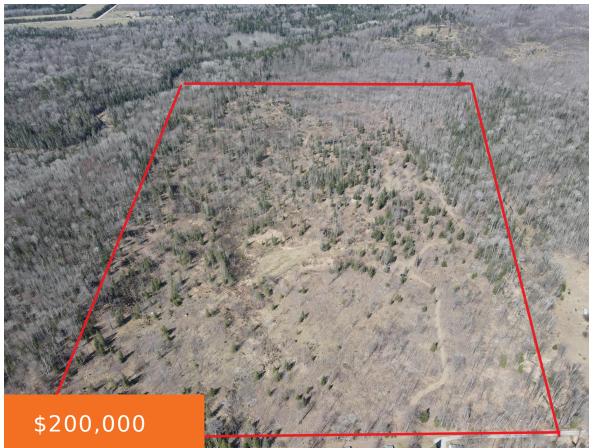

#### E PROCUNIER RD, MIKADO, MI, 48745

https://tuckerbenner.com

Alcona County 80 ac m/l vacant hunting land! This secluded parcel is located at the end of a dead end road and is approximately 5 miles to the town of Mikado and less than 15 miles from Harrisville. There is a great access trail system that leads you around to the established food plots and [...]