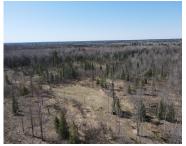

#### E PROCUNIER RD, MIKADO, MI, 48745

https://tuckerbenner.com

Alcona County 80 ac m/l vacant hunting land! This secluded parcel is located at the end of a dead end road and is approximately 5 miles to the town of Mikado and less than 15 miles from Harrisville. There is a great access trail system that leads you around to the established food plots and [...]