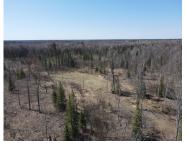

#### E PROCUNIER RD, MIKADO, MI, 48745

https://tuckerbenner.com

Alcona County 80 ac m/l vacant hunting land! This secluded parcel is located at the end of a dead end road and is approximately 5 miles to the town of Mikado and less than 15 miles from Harrisville. There is a great access trail system that leads you around to the established food plots and [...]