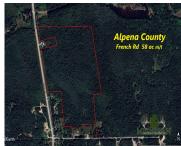

## FRENCH RD, ALPENA, MI, 49707

https://tuckerbenner.com

Located in Alpena County less than 5 miles from the North side of Alpena. This vacant land totals approximately 58 ac m/l and has access from both French and Guyotte Rd. The habitat is pretty thick with mostly Spruce, Pine and Cedar trees. Some trails are already on the property that start from the Guyotte [...]

### **Basics**

Category: Land

**Status:** Active

Lot size: 58 sq ft

County: Alpena

Type: Acreage

Bathrooms: 0 baths

Lot Size Acres: 58 acres