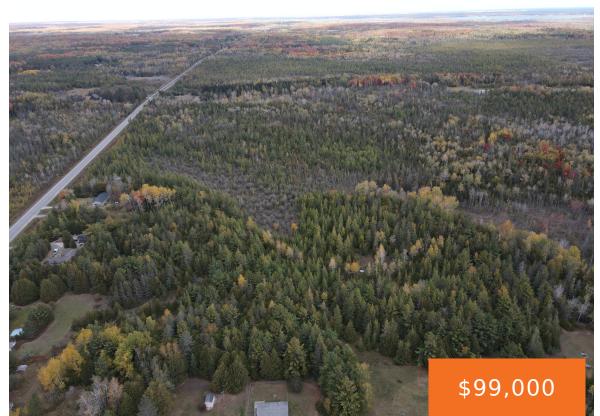

## FRENCH RD, ALPENA, MI, 49707

https://tuckerbenner.com

Located in Alpena County less than 5 miles from the North side of Alpena. This vacant land totals approximately 58 ac m/l and has access from both French and Guyotte Rd. The habitat is pretty thick with mostly Spruce, Pine and Cedar trees. Some trails are already on the property that start from the Guyotte [...]

### **Basics**

Category: Land

**Status:** Active

Lot size: 58 sq ft

County: Alpena

Type: Acreage

Bathrooms: 0 baths

Lot Size Acres: 58 acres