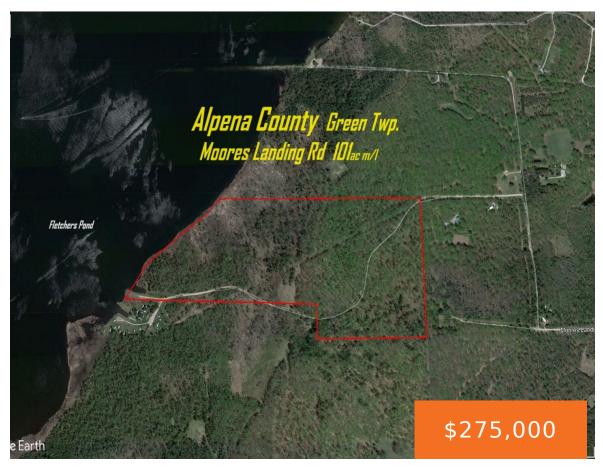

#### **MOORES LANDING RD, LACHINE, MI, 49753**

https://tuckerbenner.com

Just over 101 ac vacant land in Alpena County with over 1300' of frontage on Fletchers Pond! Fully wooded with mature timber throughout most of the property. A select cut could produce a significant income for the new owner. This parcel is a blank canvas ready for your personal improvements. Power runs through the property [...]

## **Basics**

Category: Land

**Status:** Active

**Lot size: 101.81** sq ft

County: Alpena

Type: Acreage

Bathrooms: 0 baths

Lot Size Acres: 101.81 acres