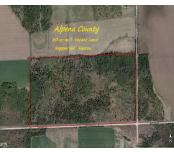

#### NAPPER RD, ALPENA, MI, 49707

https://tuckerbenner.com

Alpena County 80 ac m/l Vacant Land! Fantastic diverse hunting property

located less then 10 miles from Alpena and Lake Huron! Fully wooded with a

great mix of high and low ground and surrounded by neighboring farmland.

Being a corner parcel there is good access from the South and the East along

- 0 baths
- Acreage
- Land
- Active

×