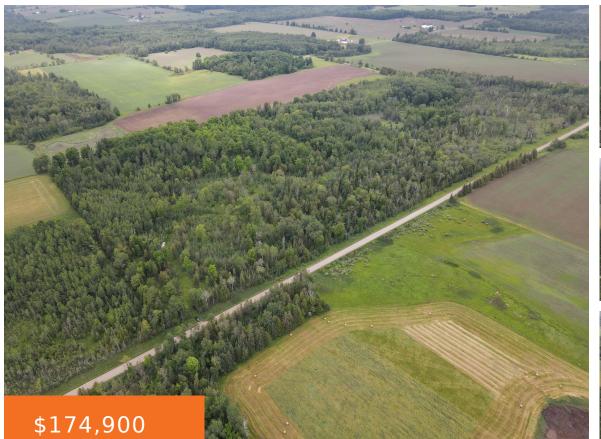

#### NAPPER RD, ALPENA, MI, 49707

https://tuckerbenner.com

Alpena County 80 ac m/l Vacant Land! Fantastic diverse hunting property

located less then 10 miles from Alpena and Lake Huron! Fully wooded with a

great mix of high and low ground and surrounded by neighboring farmland.

Being a corner parcel there is good access from the South and the East along

- 0 baths
- Acreage
- Land
- Active

×