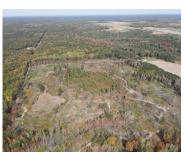

# S IMPERIAL DR, TAWAS CITY, MI, 48763

https://tuckerbenner.com

Located in losco County about 10 miles from downtown Tawas. This vacant property sits just south of M-55 on over 50 acres. The property has been enrolled in the Qualified Forest Program to keep taxes lower and was just recently select cut per the forestry plan. With the logging done, the habitat plan that was [...]

# **Building Details**

Current Use: Recreational, Hunting