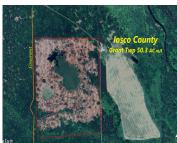

# S IMPERIAL DR, TAWAS CITY, MI, 48763

https://tuckerbenner.com

Located in losco County about 10 miles from downtown Tawas. This vacant property sits just south of M-55 on over 50 acres. The property has been enrolled in the Qualified Forest Program to keep taxes lower and was just recently select cut per the forestry plan. With the logging done, the habitat plan that was [...]

## **Basics**

Category: Land

**Status:** Active

Lot size: 50.3 sq ft

County: losco

Type: Acreage

Bathrooms: 0 baths

Lot Size Acres: 50.3 acres