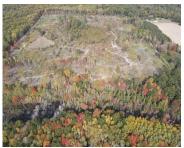

# S IMPERIAL DR, TAWAS CITY, MI, 48763

https://tuckerbenner.com

Located in losco County about 10 miles from downtown Tawas. This vacant property sits just south of M-55 on over 50 acres. The property has been enrolled in the Qualified Forest Program to keep taxes lower and was just recently select cut per the forestry plan. With the logging done, the habitat plan that was [...]

## **Amenities & Features**

Utilities: None Waterfront Features: Pond,

Stream/Creek

Lot Features: Rolling Hills, Cleared, Recreational, Wetland

Area, Wooded