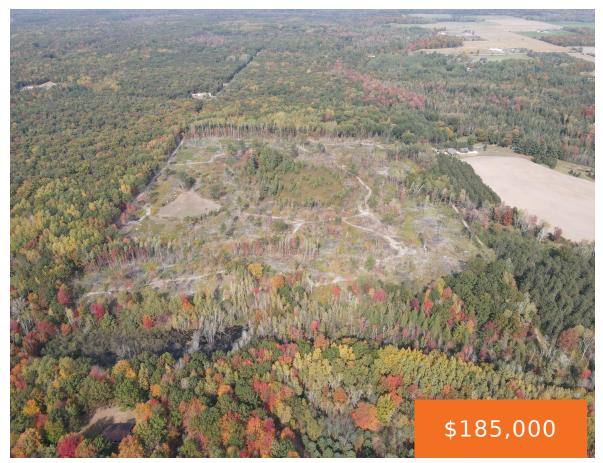

# S IMPERIAL DR, TAWAS CITY, MI, 48763

https://tuckerbenner.com

Located in losco County about 10 miles from downtown Tawas. This vacant property sits just south of M-55 on over 50 acres. The property has been enrolled in the Qualified Forest Program to keep taxes lower and was just recently select cut per the forestry plan. With the logging done, the habitat plan that was [...]

# **Building Details**

Current Use: Recreational, Hunting

## **Amenities & Features**

Utilities: None Waterfront Features: Pond,

Stream/Creek

Lot Features: Rolling Hills, Cleared, Recreational, Wetland

Area, Wooded